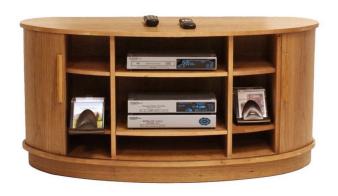

## **BOLTON CONSOLES**

SHOWN IN NATURAL CHERRY

60" BOLTON CONSOLE

SHOWN WITH SOLID WALNUT PULLS.

SHOWN WITH "BOLTON" SATIN NICKEL PULLS.

## **BOLTON CONSOLES**

SLIDING TAMBOUR DOORS
ADJUSTABLE SHELVES
TWO (2) SLIDING CD/DVD TRAYS
AVAILABLE WITH WOOD PULLS OR "BOLTON" NICKEL PULLS