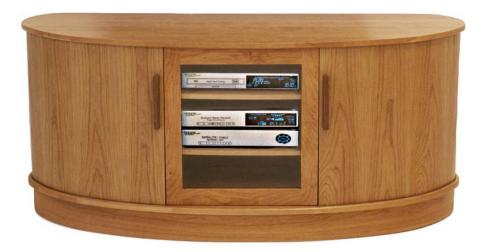

## **BOLTON CONSOLES**

SHOWN IN NATURAL CHERRY

60" BOLTON CONSOLE

SHOWN WITH SOLID WALNUT PULLS.

SHOWN WITH "BOLTON" SATIN NICKEL PULLS.

## **BOLTON CONSOLES**

SLIDING TAMBOUR DOORS
ADJUSTABLE SHELVES
TWO (2) SLIDING CD/DVD TRAYS
AVAILABLE WITH WOOD PULLS OR "BOLTON" NICKEL PULLS

### **60" BOLTON CONSOLE**

EXTERNAL DIMENSIONS: 60" WIDE x 19" DEEP x 26" HIGH

INTERNAL DIMENSIONS: 19 1/2" WIDE x 15 1/2" DEEP x 21" HIGH - CENTER

11 1/2" WIDE x 12" DEEP x 21" HIGH - SIDES

GLASS DOOR: 18" WIDE x 21" HIGH