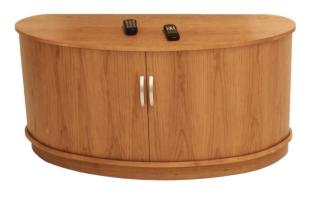

#### **54" BOLTON CONSOLE**

SHOWN WITH SOLID CHERRY PULLS.

## **BOLTON CONSOLES**

SLIDING TAMBOUR DOORS
ADJUSTABLE SHELVES
TWO (2) SLIDING CD/DVD TRAYS
AVAILABLE WITH WOOD PULLS OR "BOLTON" NICKEL PULLS

## **54" BOLTON CONSOLE**

EXTERNAL DIMENSIONS: 54" WIDE x 19" DEEP x 26" HIGH

INTERNAL DIMENSIONS: 18 1/2" WIDE x 14 1/2" DEEP x 21" HIGH - CENTER

8" WIDE x 12" DEEP x 21" HIGH - SIDES